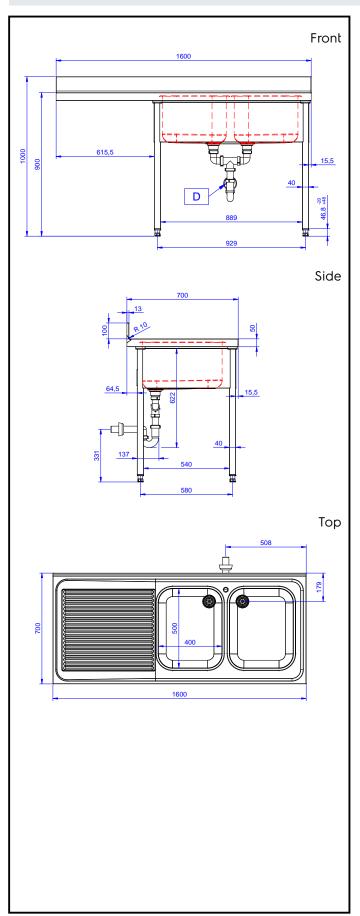

# **Key Information:**

External dimensions, Width:

133196 (NDBD1617L)1600 mmExternal dimensions, Depth:700 mmExternal dimensions, Height:1000 mmUpstand Dimensions, Height:100 mmUpstand Dimensions, Depth:13 mmUpstand Dimensions, Radius:R=15

Bowls number 2

Bowl dimensions 400X500XH250

Worktop thickness: 0 mm Net weight: 51 kg